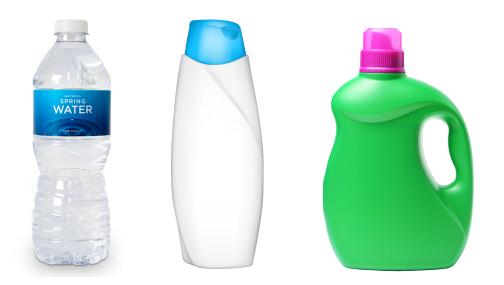

# COMPOST

#### **Food Scraps**



### Compostable Containers & Utensils



#### Tea Bags & Coffee Grounds

Napkins &



### Paper Towels









### Glass Bottles & Jars



### Plastic Bottles, Jars, Jugs, & Tubs



### Paper, Magazines, & Flattened Cardboard

### Metal Cans & Foil







### RAS Hubble When in Doubt, Throw it Out!

### Plastic Bags, Wrappers, & Film



### **Straws & Utensils**



### Foam, Black Plastic, Cups

Single-Serve Packets







## Everything else that isn't compostable, electronic, recyclable, reusable, or repairable





# 

#### Clean and Dry! (stains are OK)

### Clothing



### Bedding,Pillows & Towels



#### Sneakers & Shoes