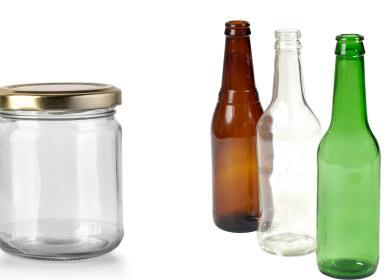

# COMPOST

#### **Food Scraps**



### Compostable Containers & Utensils



#### Tea Bags & Coffee Grounds

Napkins &



### Paper Towels









### Glass Bottles & Jars



### Plastic Bottles, Jars, Jugs, & Tubs



### Paper, Magazines, & Flattened Cardboard

### Metal Cans & Foil







### RAS Hubble When in Doubt, Throw it Out!

### Plastic Bags, Wrappers, & Film



### **Straws & Utensils**



### Foam, Black Plastic, Cups

Single-Serve Packets







## Everything else that isn't compostable, electronic, recyclable, reusable, or repairable





# 

#### Clean and Dry! (stains are OK)

### Clothing



### Bedding,Pillows & Towels



#### Sneakers & Shoes