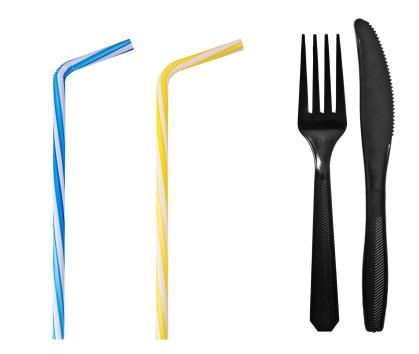

# COMPOST

#### **Food Scraps**



### Compostable Containers & Utensils



#### Tea Bags & Coffee Grounds

Napkins &



### Paper Towels









### Glass Bottles & Jars



### Plastic Bottles, Jars, Jugs, & Tubs



### Paper, Magazines, & Flattened Cardboard

### Metal Cans & Foil







### RAS Hubble When in Doubt, Throw it Out!

### Plastic Bags, Wrappers, & Film



### **Straws & Utensils**



### Foam, Black Plastic, Cups

Single-Serve Packets







## Everything else that isn't compostable, electronic, recyclable, reusable, or repairable





# 

#### Clean and Dry! (stains are OK)

### Clothing



### Bedding,Pillows & Towels



#### Sneakers & Shoes