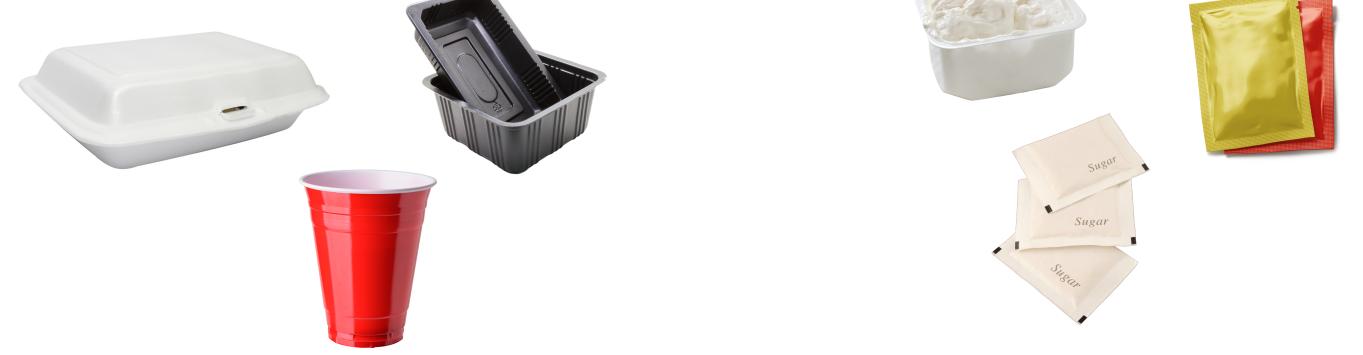

# COMPOST

#### **Food Scraps**



### Compostable Containers & Utensils



#### Tea Bags & Coffee Grounds

Napkins &



### Paper Towels









### Glass Bottles & Jars



### Plastic Bottles, Jars, Jugs, & Tubs



### Paper, Magazines, & Flattened Cardboard

### Metal Cans & Foil







### RAS Hubble When in Doubt, Throw it Out!

### Plastic Bags, Wrappers, & Film



### **Straws & Utensils**



### Foam, Black Plastic, Cups

Single-Serve Packets







## Everything else that isn't compostable, electronic, recyclable, reusable, or repairable





# 

#### Clean and Dry! (stains are OK)

### Clothing



### Bedding,Pillows & Towels



#### Sneakers & Shoes