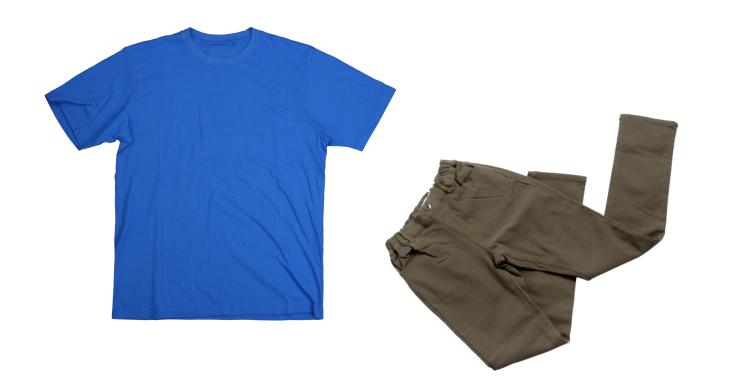

# COMPOST

#### **Food Scraps**



### Compostable Containers & Utensils



#### Tea Bags & Coffee Grounds

Napkins &



### Paper Towels









### Glass Bottles & Jars



### Plastic Bottles, Jars, Jugs, & Tubs



### Paper, Magazines, & Flattened Cardboard

### Metal Cans & Foil







### RAS Hubble When in Doubt, Throw it Out!

### Plastic Bags, Wrappers, & Film



### **Straws & Utensils**



### Foam, Black Plastic, Cups

Single-Serve Packets







## Everything else that isn't compostable, electronic, recyclable, reusable, or repairable





# 

#### Clean and Dry! (stains are OK)

### Clothing



### Bedding,Pillows & Towels



#### Sneakers & Shoes