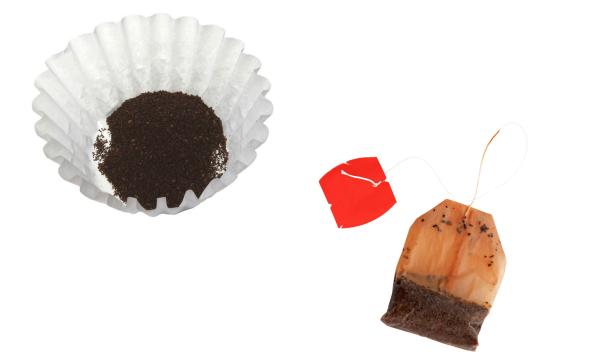

# COMPOST

#### **Food Scraps**



### Compostable Containers & Utensils



#### Tea Bags & Coffee Grounds

Napkins &



### Paper Towels









### Glass Bottles & Jars



### Plastic Bottles, Jars, Jugs, & Tubs



### Paper, Magazines, & Flattened Cardboard

### Metal Cans & Foil







### RAS Hubble When in Doubt, Throw it Out!

### Plastic Bags, Wrappers, & Film



### **Straws & Utensils**



### Foam, Black Plastic, Cups

Single-Serve Packets







## Everything else that isn't compostable, electronic, recyclable, reusable, or repairable





# 

#### Clean and Dry! (stains are OK)

### Clothing



### Bedding,Pillows & Towels



#### Sneakers & Shoes